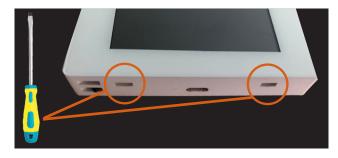

## **Fitting Instructions**

The WF TH05 can only be mounted vertically.

Remove the top cover by carefully inserting a flathead screwdriver into the slots at the bottom of the thermostat.

After the electrical connections have been made and checked, screw the thermostat to the wall with the screws provided. Re-fit the top cover.