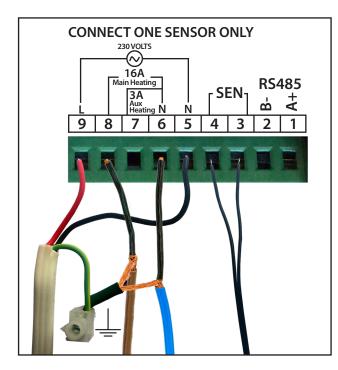

## **Fitting Instructions**

The WF TH05 can only be mounted vertically.

Remove the top cover by carefully inserting a flathead screwdriver into the slots at the bottom of the thermostat.

After the electrical connections have been made and checked, screw the thermostat to the wall with the screws provided. Re-fit the top cover.

| Technical Specifications         |               |
|----------------------------------|---------------|
| Input voltage:                   | 230VAC±10%    |
| Frequency:                       | 50/60Hz       |
| Main Heating Relay:              | 16A max       |
| Auxiliary Heating Relay:         | 3A max        |
| Working Temperature:             | 0°C to 50°C   |
| Storage Temperature:             | -25°C to 50°C |
| Accuracy of Temperature Control: | ±1°C          |